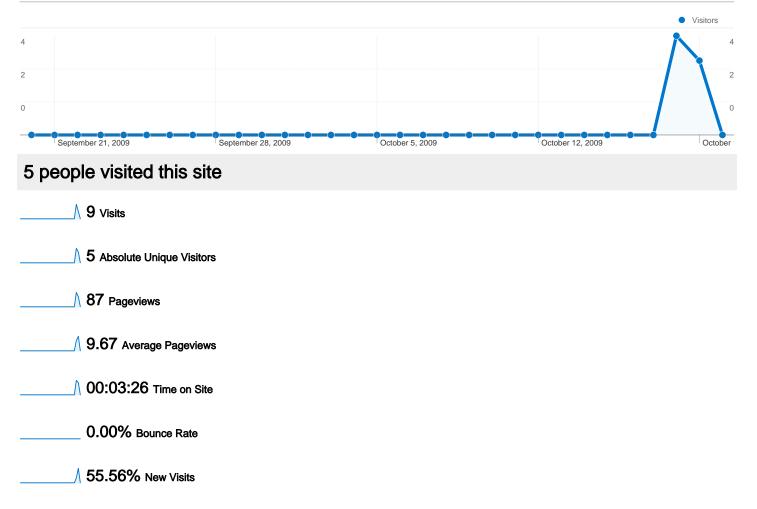

### www.beyoncebrasil.ueuo.com/ Visitors Overview

Comparing to: Site

## 9 visits came from 1 countries/territories

Site Usage

| Visits<br>9<br>% of Site Total:<br>100.00% | Pages/Visit<br>9.67<br>Site Avg:<br>9.67 (0.00%) | Avg. Time on Site<br>00:03:26<br>Site Avg:<br>00:03:26 (0.00%) |             | % New Visits<br>55.56%<br>Site Avg:<br>55.56% (0.00%) | <b>0.00%</b><br>Site Avg | Bounce Rate<br>0.00%<br>Site Avg:<br>0.00% (0.00%) |  |
|--------------------------------------------|--------------------------------------------------|----------------------------------------------------------------|-------------|-------------------------------------------------------|--------------------------|----------------------------------------------------|--|
| Country/Territory                          |                                                  | Visits                                                         | Pages/Visit | Avg. Time on<br>Site                                  | % New Visits             | Bounce Rate                                        |  |
| Brazil                                     |                                                  | 9                                                              | 9.67        | 00:03:26                                              | 55.56%                   | 0.00%                                              |  |
|                                            |                                                  |                                                                |             |                                                       |                          | 1 - 1 of 1                                         |  |