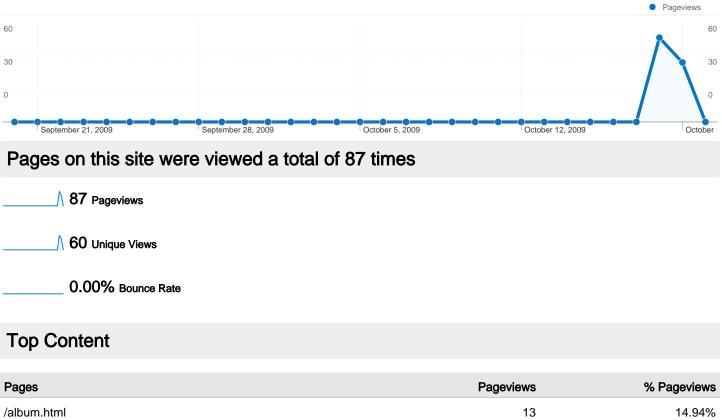

## www.beyoncebrasil.ueuo.com/

### Sep 20, 2009 - Oct 20, 2009

Comparing to: Site

| /album.ntml        | 13 | 14.94% |
|--------------------|----|--------|
| /biografia.html    | 11 | 12.64% |
| /extras.html       | 9  | 10.34% |
| /discografia1.html | 9  | 10.34% |
| /parceiros.html    | 8  | 9.20%  |