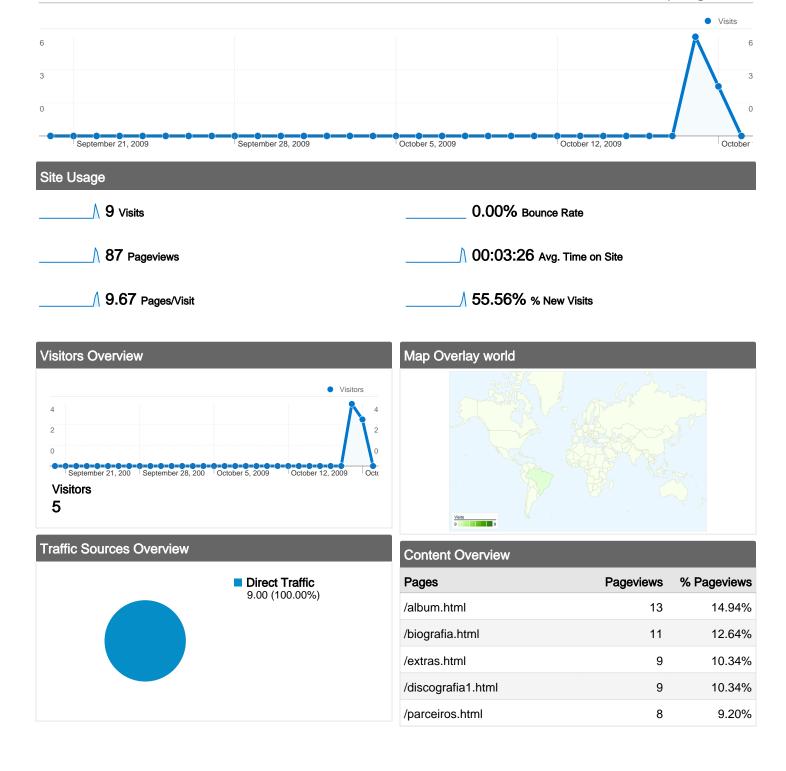

# www.beyoncebrasil.ueuo.com/

#### Sep 20, 2009 - Oct 20, 2009 Comparing to: Site

## 9 visits came from 1 countries/territories

Site Usage

| Visits<br>9<br>% of Site Total:<br>100.00% | Pages/Visit<br>9.67<br>Site Avg:<br>9.67 (0.00%) | Avg. Time on Site<br>00:03:26<br>Site Avg:<br>00:03:26 (0.00%) |             | % New Visits<br>55.56%<br>Site Avg:<br>55.56% (0.00%) | <b>0.00%</b><br>Site Avg | Bounce Rate<br>0.00%<br>Site Avg:<br>0.00% (0.00%) |  |
|--------------------------------------------|--------------------------------------------------|----------------------------------------------------------------|-------------|-------------------------------------------------------|--------------------------|----------------------------------------------------|--|
| Country/Territory                          |                                                  | Visits                                                         | Pages/Visit | Avg. Time on<br>Site                                  | % New Visits             | Bounce Rate                                        |  |
| Brazil                                     |                                                  | 9                                                              | 9.67        | 00:03:26                                              | 55.56%                   | 0.00%                                              |  |
|                                            |                                                  |                                                                |             |                                                       |                          | 1 - 1 of 1                                         |  |

### Sep 20, 2009 - Oct 20, 2009

Comparing to: Site

| /album.ntml        | 13 | 14.94% |
|--------------------|----|--------|
| /biografia.html    | 11 | 12.64% |
| /extras.html       | 9  | 10.34% |
| /discografia1.html | 9  | 10.34% |
| /parceiros.html    | 8  | 9.20%  |