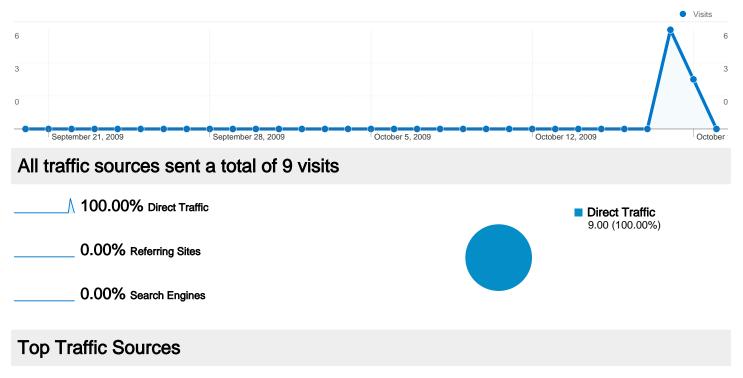

### www.beyoncebrasil.ueuo.com/ Traffic Sources Overview

### Sep 20, 2009 - Oct 20, 2009

Comparing to: Site

| Sources           | Visits | % visits | Keywords                        | Visits | % visits |
|-------------------|--------|----------|---------------------------------|--------|----------|
| (direct) ((none)) | 9      | 100.00%  | There is no data for this view. |        |          |