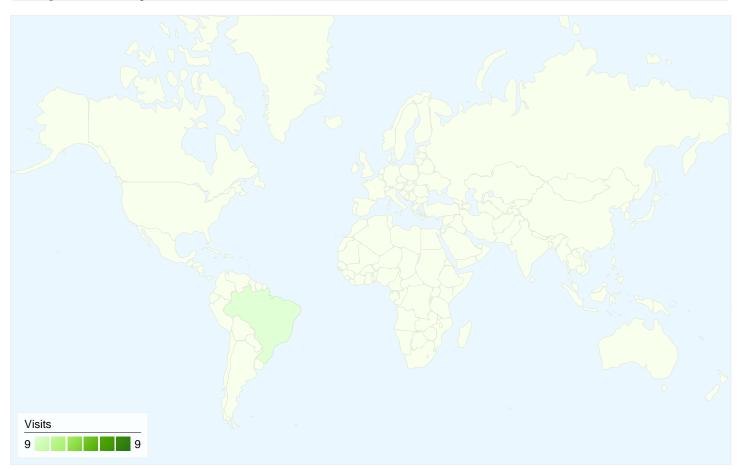

## 9 visits came from 1 countries/territories

Site Usage

| Visits<br>9<br>% of Site Total:<br>100.00% | Pages/Visit<br>9.67<br>Site Avg:<br>9.67 (0.00%) | Avg. Time on Site<br>00:03:26<br>Site Avg:<br>00:03:26 (0.00%) |             | % New Visits<br>55.56%<br>Site Avg:<br>55.56% (0.00%) | <b>0.00%</b><br>Site Avg | Bounce Rate<br>0.00%<br>Site Avg:<br>0.00% (0.00%) |  |
|--------------------------------------------|--------------------------------------------------|----------------------------------------------------------------|-------------|-------------------------------------------------------|--------------------------|----------------------------------------------------|--|
| Country/Territory                          |                                                  | Visits                                                         | Pages/Visit | Avg. Time on<br>Site                                  | % New Visits             | Bounce Rate                                        |  |
| Brazil                                     |                                                  | 9                                                              | 9.67        | 00:03:26                                              | 55.56%                   | 0.00%                                              |  |
|                                            |                                                  |                                                                |             |                                                       |                          | 1 - 1 of 1                                         |  |